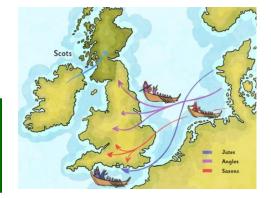

# **Humanities** -TRIP- The Weald and Downland living Museum

- Research where did the Anglo-Saxons and Scots come from , why did they invade Britain ?
- How the Saxons and Vikings lived.
- The raids and invasions of the Vikings.
- Saxon and Viking kings.
- 1066